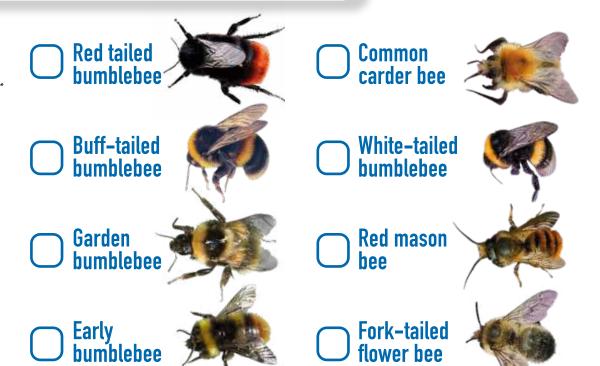

## We're going on a bee hunt!

Bees are really important pollinators for the planet. To help protect them, we need to know where they are and how they're doing. Join the North East Bee Hunt to help record bees on our doorstep.

Check off any bees you find!

**SCIENCE FOR ALL** 

If you find a bee, don't forget to share your photo with the North East Bee Hunt by scanning this QR code.

Little ones who take part will be sent a well done certificate in the post. Just email your photos to **info@life.org.uk** and include your address and we'll be in touch! Alternatively, tag us in your bee hunt photos **@ScienceAtLife** on **Facebook**, **Twitter** or **Instagram**.